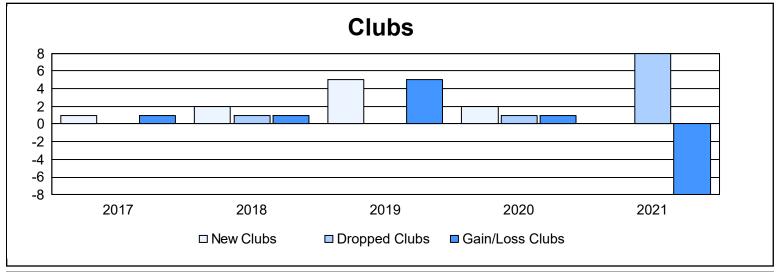

District 115CS As of June 2021 Cumulative

| Year      | New<br>Clubs | Dropped<br>Clubs | Gain/<br>Loss<br>Clubs | New<br>Members | Charter<br>Members | Reinstate<br>Members | Transfer<br>Members | Total<br>Member<br>Added | Total<br>Members<br>Dropped | Gain/<br>Loss<br>Members |
|-----------|--------------|------------------|------------------------|----------------|--------------------|----------------------|---------------------|--------------------------|-----------------------------|--------------------------|
| 2016-2017 | 1            | 0                | 1                      | 102            | 31                 | 5                    | 6                   | 144                      | 132                         | 12                       |
| 2017-2018 | 2            | 1                | 1                      | 146            | 51                 | 6                    | 10                  | 213                      | 163                         | 50                       |
| 2018-2019 | 5            | 0                | 5                      | 266            | 112                | 1                    | 15                  | 394                      | 180                         | 214                      |
| 2019-2020 | 2            | 1                | 1                      | 53             | 85                 | 25                   | 5                   | 168                      | 252                         | -84                      |
| 2020-2021 | 0            | 8                | -8                     | 40             | 23                 | 2                    | 3                   | 68                       | 252                         | -184                     |
| Average   | 2            | 2                | 0                      | 121            | 60                 | 8                    | 8                   | 197                      | 196                         | 2                        |