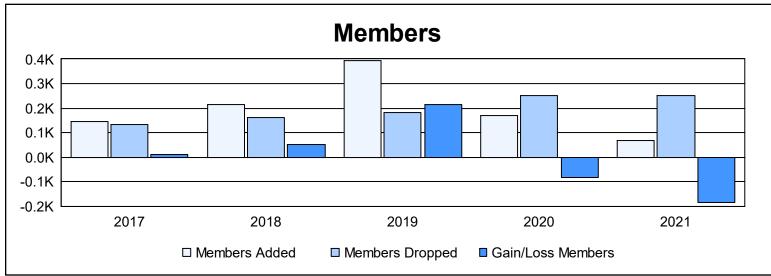

District 115CS As of June 2021 Cumulative

| Year      | New<br>Clubs | Dropped<br>Clubs | Gain/<br>Loss<br>Clubs | New<br>Members | Charter<br>Members | Reinstate<br>Members | Transfer<br>Members | Total<br>Member<br>Added | Total<br>Members<br>Dropped | Gain/<br>Loss<br>Members |
|-----------|--------------|------------------|------------------------|----------------|--------------------|----------------------|---------------------|--------------------------|-----------------------------|--------------------------|
| 2016-2017 | 1            | 0                | 1                      | 102            | 31                 | 5                    | 6                   | 144                      | 132                         | 12                       |
| 2017-2018 | 2            | 1                | 1                      | 146            | 51                 | 6                    | 10                  | 213                      | 163                         | 50                       |
| 2018-2019 | 5            | 0                | 5                      | 266            | 112                | 1                    | 15                  | 394                      | 180                         | 214                      |
| 2019-2020 | 2            | 1                | 1                      | 53             | 85                 | 25                   | 5                   | 168                      | 252                         | -84                      |
| 2020-2021 | 0            | 8                | -8                     | 40             | 23                 | 2                    | 3                   | 68                       | 252                         | -184                     |
| Average   | 2            | 2                | 0                      | 121            | 60                 | 8                    | 8                   | 197                      | 196                         | 2                        |